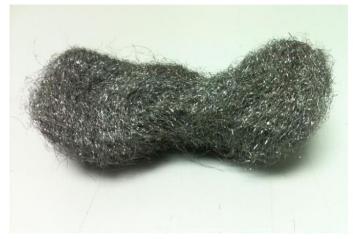

#### **Test Method**

Anti-scuffing performance is tested by using steel wool by the Maica laboratory.

The results of the examination for surface disturbance shall be expressed in accordance with the following rating scale:

# Test Method (continued)

Steel wool

SECTION 4: