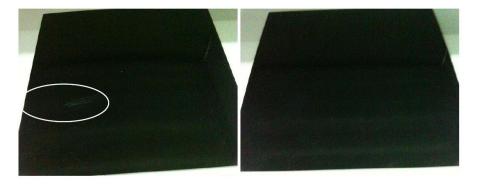

#### Result

Results show that maiLaminate / maiCompact (glossy finish) with antiscuffing additives improves the surface property against steel wool scuff compared to standard glossy melamine surfaces.

| Product                                              | Result (Rating) |
|------------------------------------------------------|-----------------|
| maiLaminate / maiCompact with anti-scuffing additive | +++             |
| Standard high gloss melamine surfaces                | +               |

Standard melamine surface

Anti-scuffing mailaminate